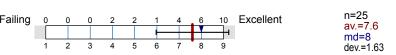

## 1. UCLA Department of Mathematics:

1.1) How would you rate your TA as an effective teacher?

.2) How would you rate the availability and helpfulness of your TA outside of the classroom?

1.3) What is your rating of this course independent of the effectiveness of the TA?

n=25 av.=8.84

n=24 av.=8.54

n=25 av.=7.60