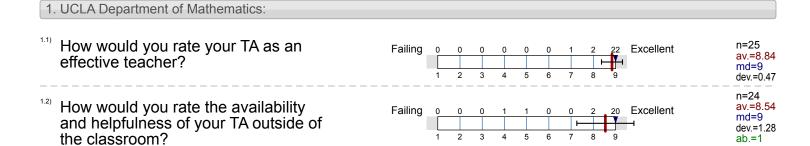

## 1. UCLA Department of Mathematics:

1.1) How would you rate your TA as an effective teacher?

.2) How would you rate the availability and helpfulness of your TA outside of the classroom?

1.3) What is your rating of this course independent of the effectiveness of the TA?

n=25 av.=8.84

n=24 av.=8.54

n=25 av.=7.60